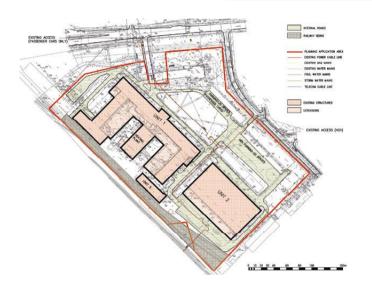

2008 Jagiellonian University Collegium Medicum

Post Graduate
 Medical Training Centre

 training rooms, large laboratory and animal testing complex

SOF Kraków – mixed residential, service, leisure and hotel development – due diligence